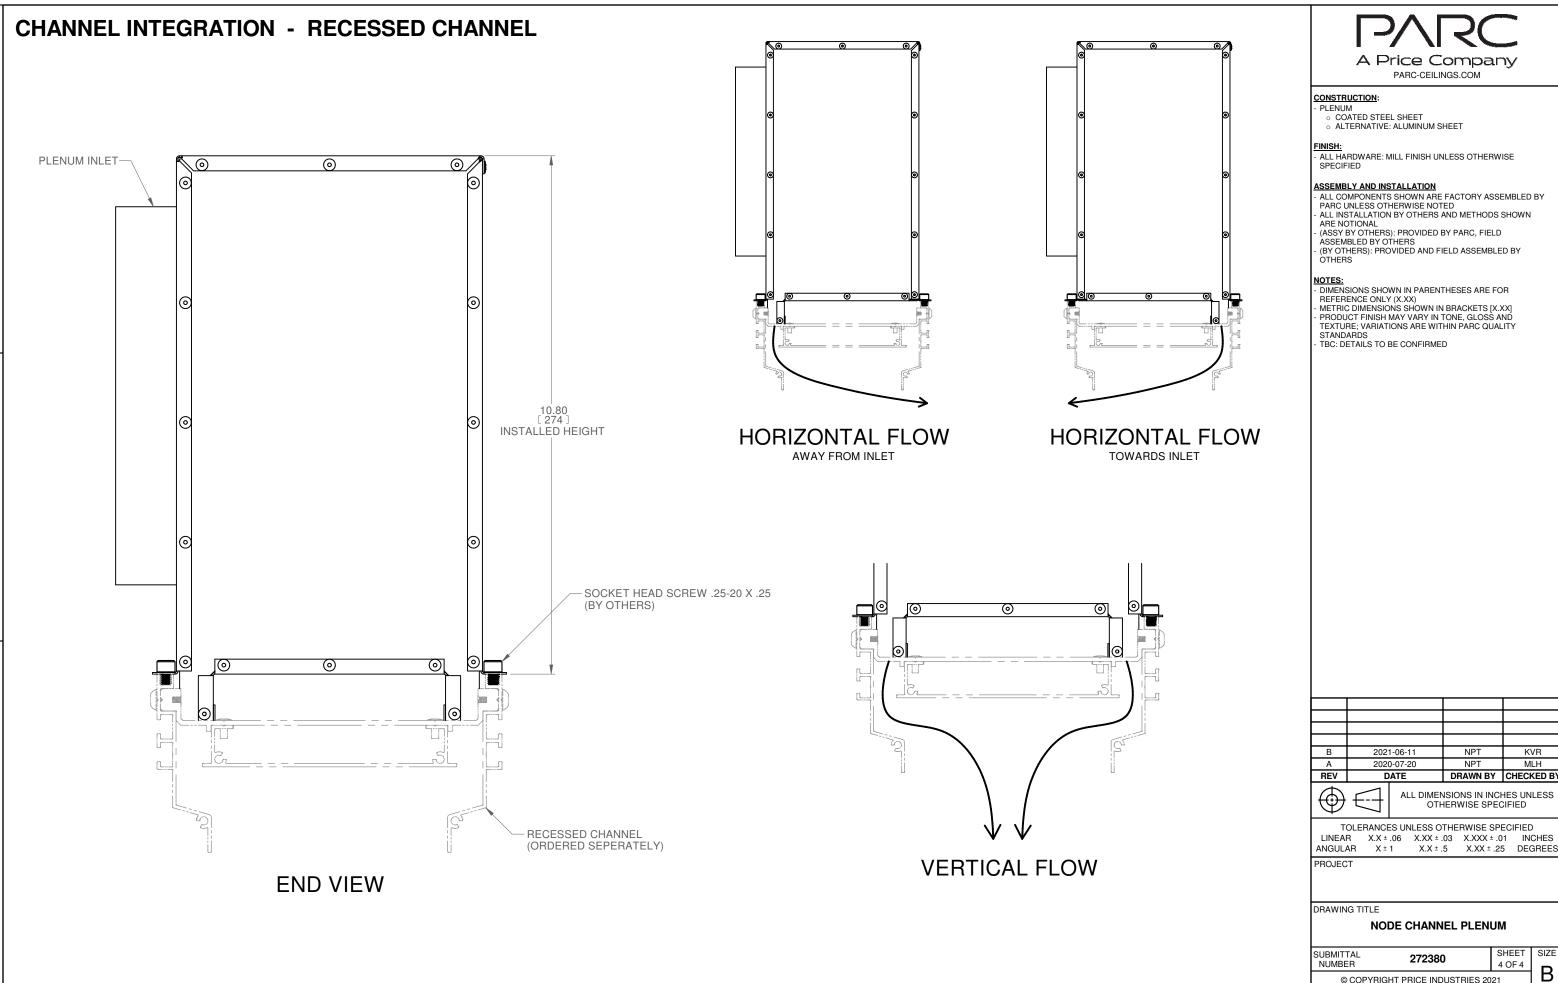

| SUBMITTAL                         | 272380 | SHEET  | SIZE |  |  |
|-----------------------------------|--------|--------|------|--|--|
| NUMBER                            | 212300 | 4 OF 4 |      |  |  |
| © COPYRIGHT PRICE INDUSTRIES 2021 |        |        |      |  |  |