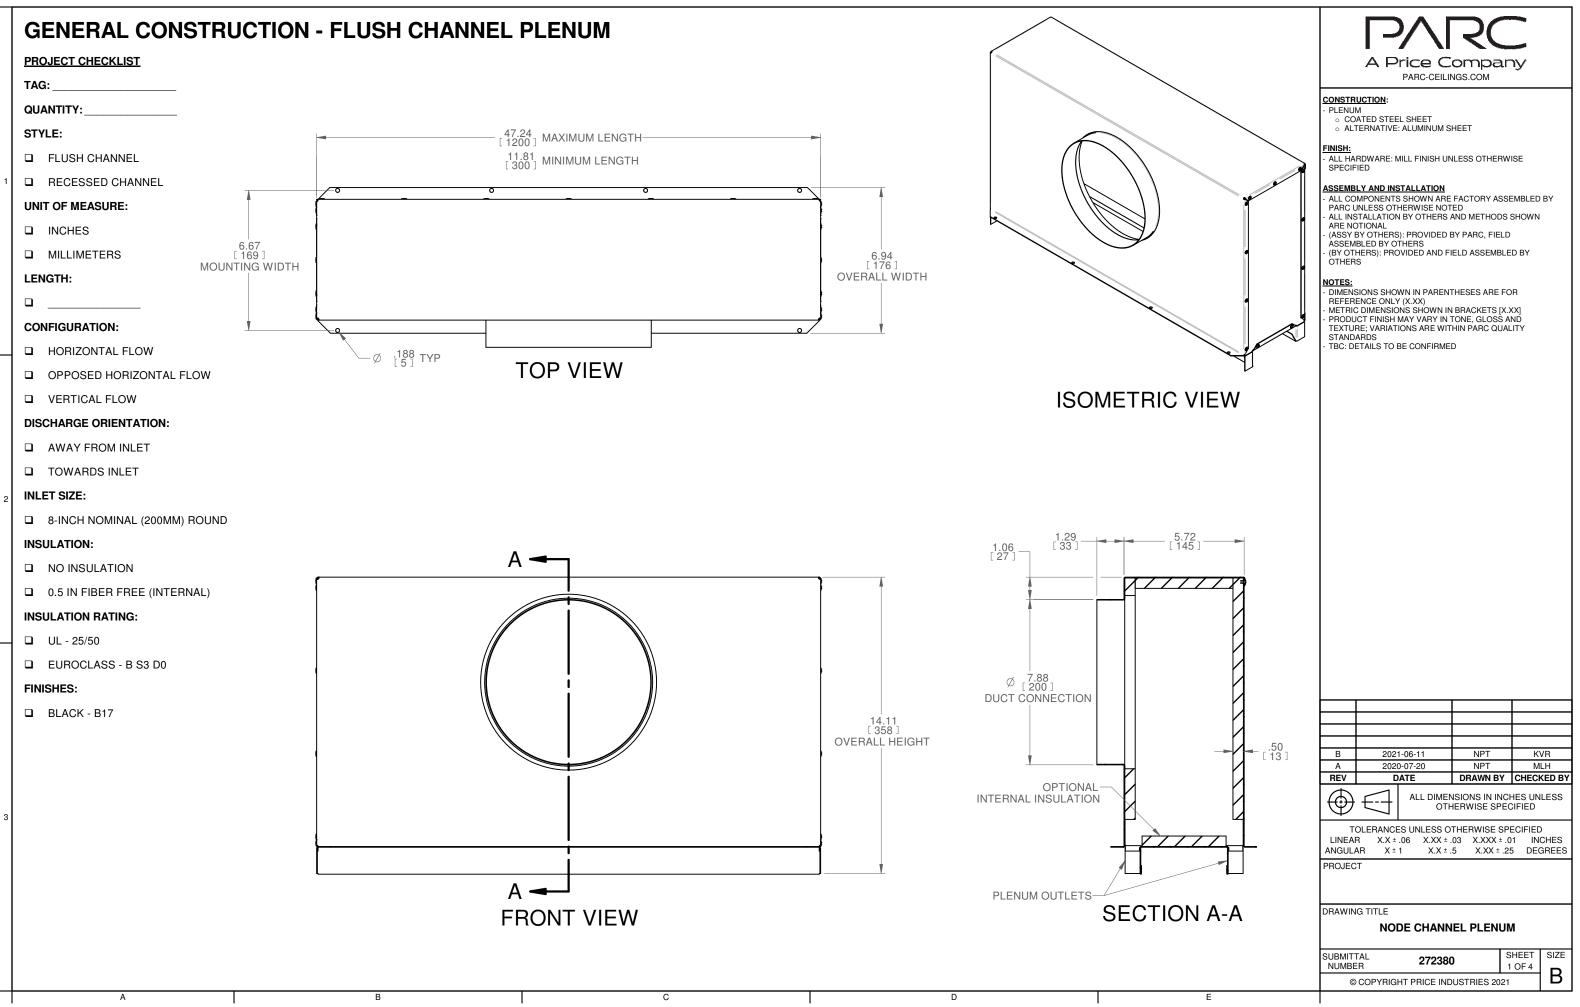

|               |                                                                                                                                                                                                                                                                  |                                                                                                                                                                                                                                                                                                                                                                                                                                                                                                                                       | ompa                       |                       |                    |  |
|---------------|------------------------------------------------------------------------------------------------------------------------------------------------------------------------------------------------------------------------------------------------------------------|---------------------------------------------------------------------------------------------------------------------------------------------------------------------------------------------------------------------------------------------------------------------------------------------------------------------------------------------------------------------------------------------------------------------------------------------------------------------------------------------------------------------------------------|----------------------------|-----------------------|--------------------|--|
|               | CONSTRUCTION:<br>- PLENUM<br>· COATED STE<br>· ALTERNATIVE                                                                                                                                                                                                       | EL SHEET                                                                                                                                                                                                                                                                                                                                                                                                                                                                                                                              |                            |                       |                    |  |
|               | FINISH:<br>- ALL HARDWARE: MILL FINISH UNLESS OTHERWISE<br>SPECIFIED                                                                                                                                                                                             |                                                                                                                                                                                                                                                                                                                                                                                                                                                                                                                                       |                            |                       |                    |  |
|               | ASSEMBLY AND IN<br>- ALL COMPONENT<br>PARC UNLESS OT<br>- ALL INSTALLATIO<br>ARE NOTIONAL<br>- (ASSY BY OTHER<br>SY OTHERS): PR<br>OTHERS<br>NOTES:<br>- DIMENSIONS SHO<br>REFERENCE ONL<br>- METRIC DIMENSI<br>- PRODUCT FINISH<br>TEXTURE; VARIA'<br>STANDARDS | SSEMBLY AND INSTALLATION<br>ALL COMPONENTS SHOWN ARE FACTORY ASSEMBLED BY<br>PARC UNLESS OTHERWISE NOTED<br>ALL INSTALLATION BY OTHERS AND METHODS SHOWN<br>ARE NOTIONAL<br>(ASSY BY OTHERS): PROVIDED BY PARC, FIELD<br>ASSEMBLED BY OTHERS<br>(BY OTHERS): PROVIDED AND FIELD ASSEMBLED BY<br>OTHERS<br><b>OTES:</b><br>DIMENSIONS SHOWN IN PARENTHESES ARE FOR<br>REFERENCE ONLY (X.XX)<br>METRIC DIMENSIONS SHOWN IN BRACKETS [X.XX]<br>PRODUCT FINISH MAY VARY IN TONE, GLOSS AND<br>TEXTURE; VARIATIONS ARE WITHIN PARC QUALITY |                            |                       |                    |  |
| A CONTRACTOR  |                                                                                                                                                                                                                                                                  |                                                                                                                                                                                                                                                                                                                                                                                                                                                                                                                                       |                            |                       |                    |  |
|               |                                                                                                                                                                                                                                                                  |                                                                                                                                                                                                                                                                                                                                                                                                                                                                                                                                       |                            |                       |                    |  |
|               |                                                                                                                                                                                                                                                                  |                                                                                                                                                                                                                                                                                                                                                                                                                                                                                                                                       |                            |                       |                    |  |
|               |                                                                                                                                                                                                                                                                  |                                                                                                                                                                                                                                                                                                                                                                                                                                                                                                                                       |                            | -                     |                    |  |
| .50<br>[ 13 ] |                                                                                                                                                                                                                                                                  | 21.00.11                                                                                                                                                                                                                                                                                                                                                                                                                                                                                                                              | NDT                        |                       | (5                 |  |
|               | A 202                                                                                                                                                                                                                                                            | 21-06-11<br>20-07-20<br>DATE                                                                                                                                                                                                                                                                                                                                                                                                                                                                                                          | NPT<br>NPT<br>DRAWN B      | М                     | /R<br>LH<br>KED BY |  |
|               | $  \bigoplus \bigcirc \bigcirc$                                                                                                                                                                                                                                  |                                                                                                                                                                                                                                                                                                                                                                                                                                                                                                                                       | NSIONS IN IN<br>IERWISE SP |                       | LESS               |  |
|               | TOLERANCES UNLESS OTHERWISE SPECIFIED<br>LINEAR X.X ± .06 X.XX ± .03 X.XXX ± .01 INCHES<br>ANGULAR X ± 1 X.X ± .5 X.XX ± .25 DEGREES<br>PROJECT                                                                                                                  |                                                                                                                                                                                                                                                                                                                                                                                                                                                                                                                                       |                            |                       |                    |  |
|               | DRAWING TITLE                                                                                                                                                                                                                                                    |                                                                                                                                                                                                                                                                                                                                                                                                                                                                                                                                       |                            |                       |                    |  |
|               | NODE CHANNEL PLENUM                                                                                                                                                                                                                                              |                                                                                                                                                                                                                                                                                                                                                                                                                                                                                                                                       |                            |                       |                    |  |
|               | SUBMITTAL<br>NUMBER<br>© COPYRIG                                                                                                                                                                                                                                 | 272380                                                                                                                                                                                                                                                                                                                                                                                                                                                                                                                                |                            | SHEET<br>2 OF 4<br>21 | SIZE<br>B          |  |
|               |                                                                                                                                                                                                                                                                  |                                                                                                                                                                                                                                                                                                                                                                                                                                                                                                                                       | -                          |                       |                    |  |