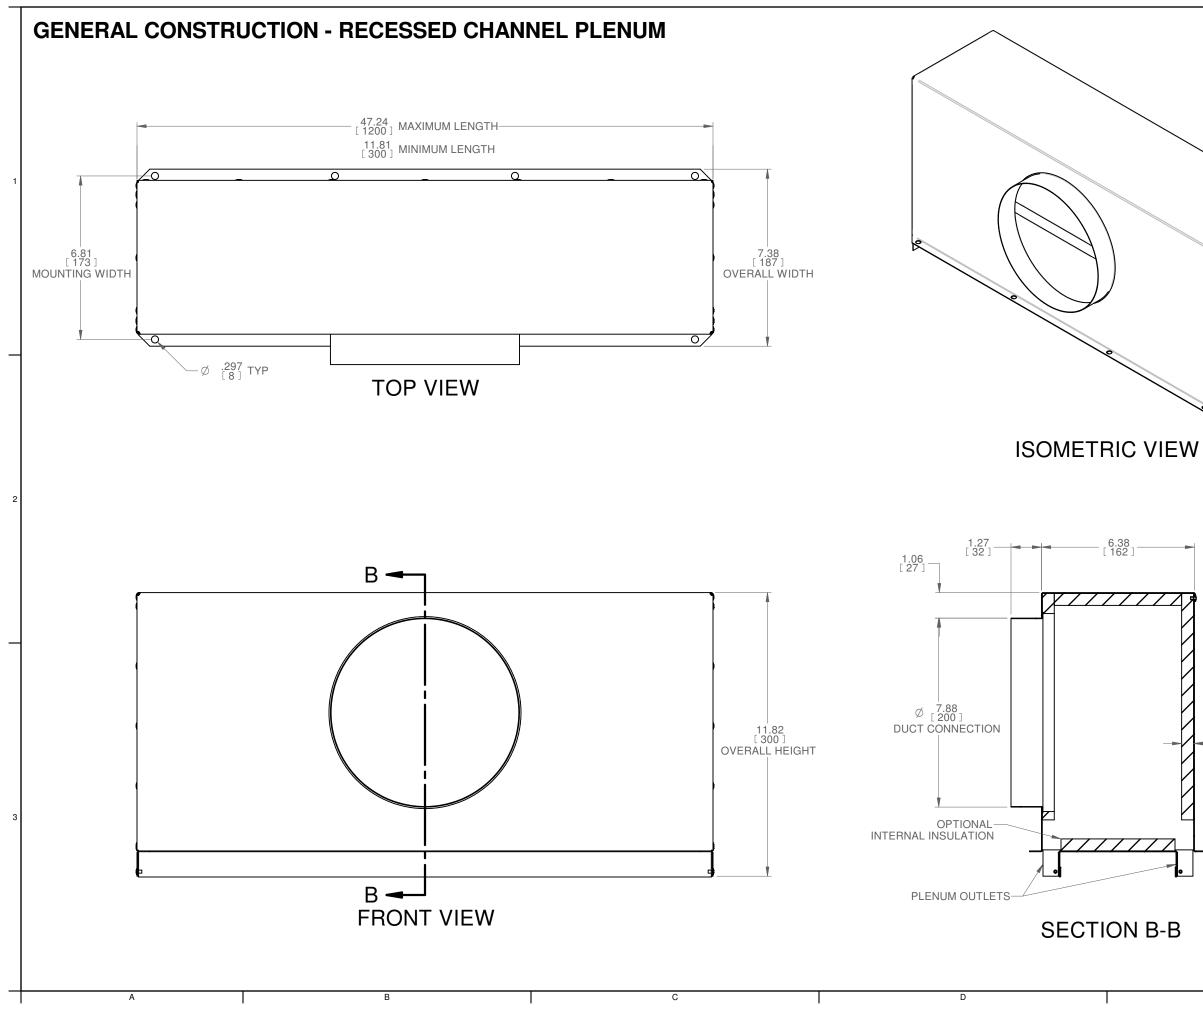

С

Α

B

D

- AAL INSTALLATION BY OTHERS AND METHODS SHOWN ARE NOTIONAL
  (ASSY BY OTHERS): PROVIDED BY PARC, FIELD ASSEMBLED BY OTHERS
  (BY OTHERS): PROVIDED AND FIELD ASSEMBLED BY OTHERS

- NOTES: DIMENSIONS SHOWN IN PARENTHESES ARE FOR REFERENCE ONLY (X.XX) METRIC DIMENSIONS SHOWN IN BRACKETS [X.XX] PRODUCT FINISH MAY VARY IN TONE, GLOSS AND TEXTURE; VARIATIONS ARE WITHIN PARC QUALITY STANDARDS TBC: DETAILS TO BE CONFIRMED